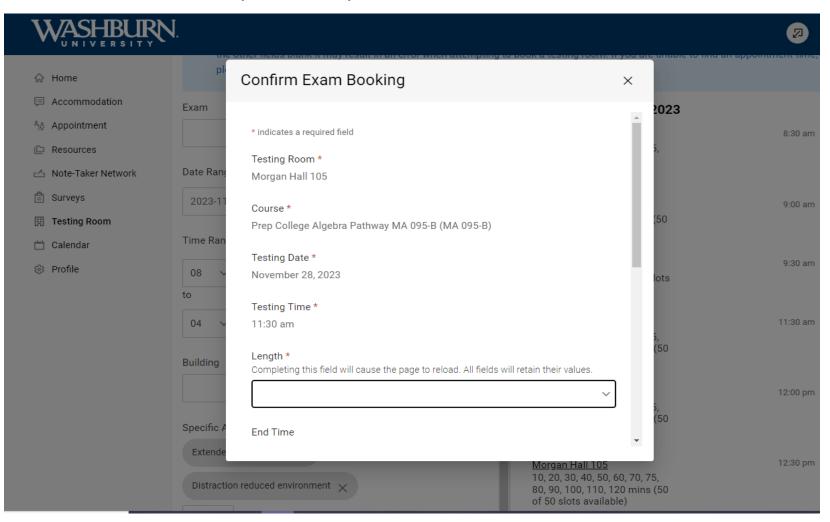

Washburn University 1700 SW College Ave. | Morgan Hall 105 Phone: 785-670-1622 Email: accommodations@washburn.edu

In the pop-up window please fill out the relevant information. For LENGTH, please put the class time your class has. Example, if you class is an hour put 60 minutes. Scroll to the bottom and press submit request.