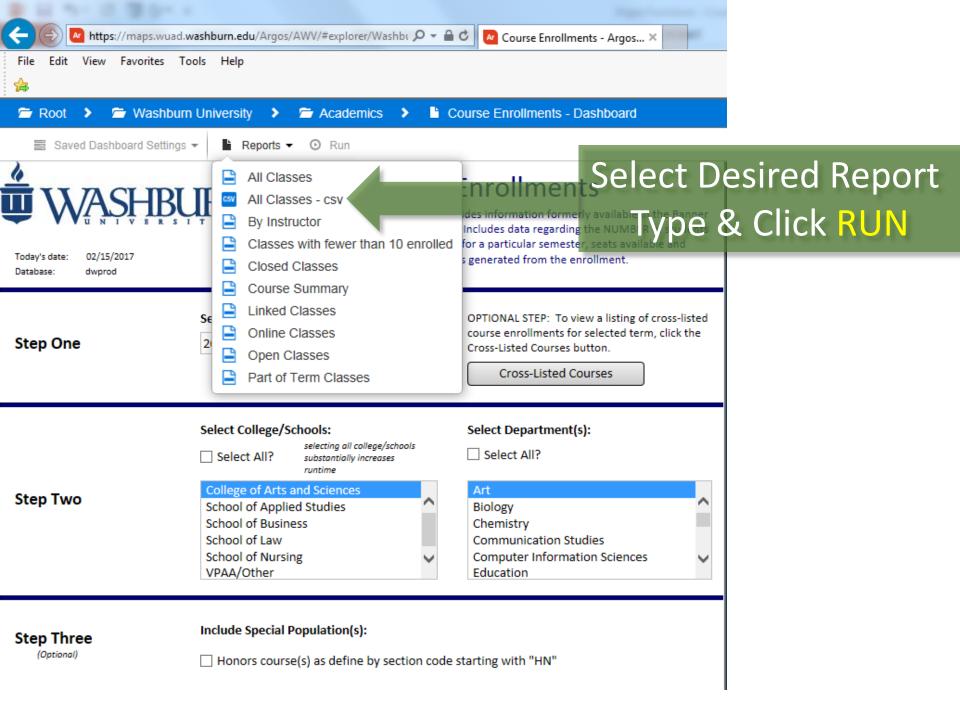

## Under ACADEMICS, Select COURSE ENROLLMENTS







## PDF Versions Are Easy to Read



## Course Listings - All Classes

Term Spring 2017 College/School
College of Arts and Sciences

| Subject | Course<br>No. | Section | Course<br>Reference<br>Number | Course<br>Credit<br>Hours | Course Title             | Building | Room | * Course<br>Headcount | Remaining<br>Seats | Max<br>Enrimnt | * Student<br>Credit Hours<br>Generated<br>by Course | Course<br>Start<br>Time |      | Course<br>Days | Instructor Name |
|---------|---------------|---------|-------------------------------|---------------------------|--------------------------|----------|------|-----------------------|--------------------|----------------|-----------------------------------------------------|-------------------------|------|----------------|-----------------|
| AR      |