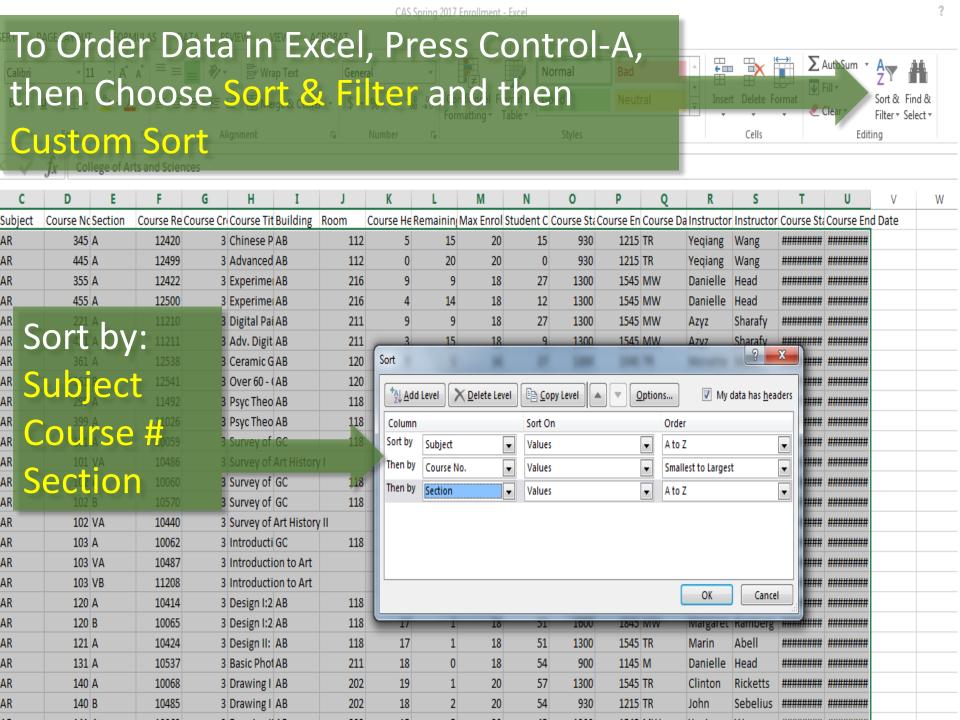

| 0900                    | 1145 | MW             | Marin Abell     |
| AR      | 102           | VA      | 10440                         | 3                         | Survey of Art History II |          |      | 12                    | 13                 | 25             | 36                                                  |                         |      |                | Christa Dalien  |
| AR      | 103           | VA      | 10487                         | 3                         | Introduction to Art      |          |      | 24                    | 1                  | 25             | 72                                                  |                         |      |                | Christa Dalien  |

## Excel Versions (CSV) are manipulatible