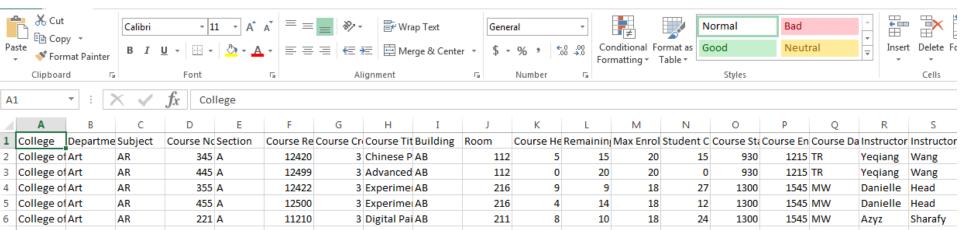

## Course Listings - All Classes

Term Spring 2017 College/School
College of Arts and Sciences

| Subject | Course<br>No. | Section | Course<br>Reference<br>Number | Course<br>Credit<br>Hours | Course Title             | Building | Room | * Course<br>Headcount | Remaining<br>Seats | Max<br>Enrimnt | * Student<br>Credit Hours<br>Generated<br>by Course | Course<br>Start<br>Time |      | Course<br>Days | Instructor Name |
|---------|---------------|---------|-------------------------------|---------------------------|--------------------------|----------|------|-----------------------|--------------------|----------------|-----------------------------------------------------|-------------------------|------|----------------|-----------------|
| AR      | 121           | Α       | 10424                         | 3                         | Design II: 3-D           | AB       | 118  | 17                    | 1                  | 18             | 51                                                  | 1300                    | 1545 | TR             | Marin Abell     |
| AR      | 364           | Α       | 12536                         | 3                         | Advanced Sculpture       | AB       | 125  | 14                    | -4                 | 10             | 42                                                  | 0900                    | 1145 | MW             | Marin Abell     |
| AR      | 102           | VA      | 10440                         | 3                         | Survey of Art History II |          |      | 12                    | 13                 | 25             | 36                                                  |                         |      |                | Christa Dalien  |
| AR      | 103           | VA      | 10487                         | 3                         | Introduction to Art      |          |      | 24                    | 1                  | 25             | 72                                                  |                         |      |                | Christa Dalien  |

## Excel Versions (CSV) are manipulatible