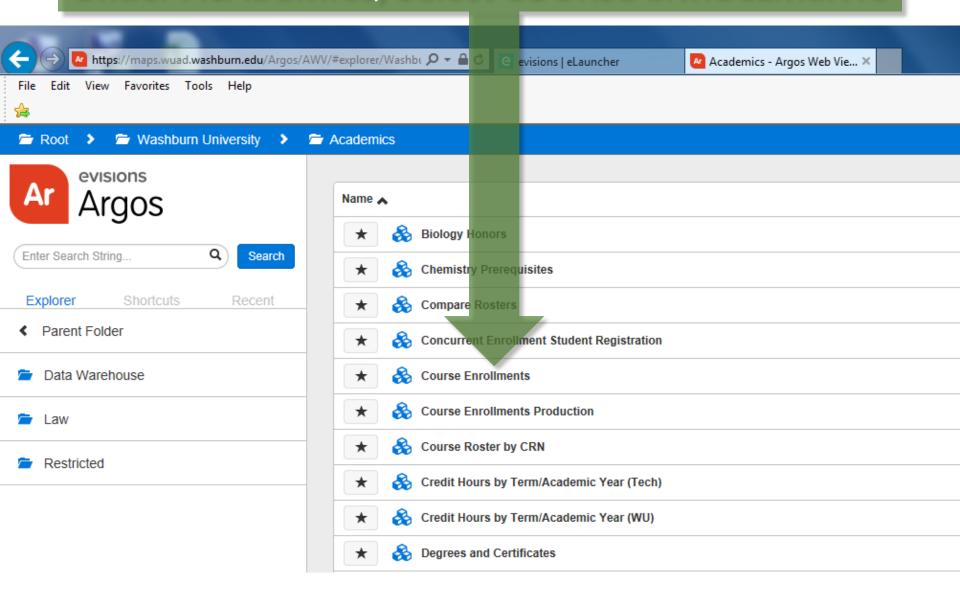

## Under ACADEMICS, Select COURSE ENROLLMENTS







## PDF Versions Are Easy to Read



## Course Listings - All Classes

Term Spring 2017 College/School
College of Arts and Sciences

| Subject | Course<br>No. | Section | Course<br>Reference<br>Number | Course<br>Credit<br>Hours | Course Title             | Building | Room | * Course<br>Headcount | Remaining<br>Seats | Max<br>Enrimnt | * Student<br>Credit Hours<br>Generated<br>by Course | Course<br>Start<br>Time |      | Course<br>Days | Instructor Name |
|---------|---------------|---------|-------------------------------|---------------------------|--------------------------|----------|------|-----------------------|--------------------|----------------|-----------------------------------------------------|-------------------------|------|----------------|-----------------|
| AR