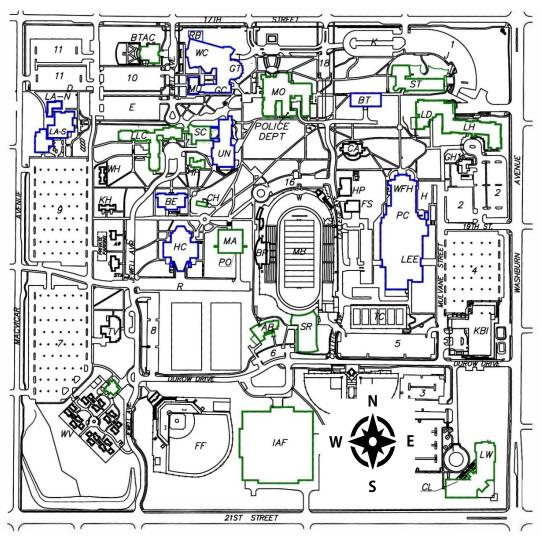

## WASHBURN RESTROOM INFO MAP

| ADA RESTROOM |                                   |           |
|--------------|-----------------------------------|-----------|
| LOCATIONS    |                                   |           |
| Building     | Floor                             | Direction |
| AB           | All                               | All       |
| BE           | 1 <sup>st</sup> & 2 <sup>nd</sup> | All       |
|              | 3 <sup>rd</sup> & 4 <sup>th</sup> | None      |
| BTC          | All                               | All       |
| СН           | All                               | All       |
| НС           | 1 <sup>st</sup>                   | Center    |
|              | 2 <sup>nd</sup>                   | South     |
| IAF          | All                               | All       |
| IC           | All                               | All       |
| LA-N         | None                              | None      |
| LD           | All                               | All       |
| LLC          | All                               | All       |
| LW           | All                               | All       |
| MA           | All                               | All       |
| MO           | All                               | All       |
| PC           | 2 <sup>nd</sup>                   | Northwest |
| SC           | All                               | All       |
| ST           | All                               | All       |
| SR           | All                               | All       |
| UN           | B & 1 <sup>st</sup>               | All       |
|              | 2 <sup>nd</sup>                   | North     |
| VC           | All                               | All       |
| WC           | 1 <sup>st</sup>                   | West      |
| WFH          | 3 <sup>rd</sup>                   | North     |

**Color Legend** 

Green: 100% ADA Restrooms

Blue

: Partial ADA Restrooms

## **Building Legend**

**AB: Art Building BE: Benton Hall BTC: Bradbury Thompson** CH: Carole Chapel GC: Garvey HC: Henderson Learning Ctr. MA: Mabee Library IAF: Indoor Athletic Facility

**IC:** International Center LA-N: Plass-N/Education LD: Lincoln Dining LLC: Living Learning Center LW: Dole Hall MO: Morgan Hall PC: Petro

SC: Stauffer Commons ST: Stoffer Science SR: Student Rec Ctr. **UN: Memorial Union** VC: Village Commons WC: White Concert Hall WFH: Whiting Field House

**UNISEX RESTROOM** 

LOCATIONS

Direction

All

West

Center

West

East

West

Center

Center

North

West

Southeast

Northwest

Northeast

Center

Floor

2<sup>nd</sup>

1<sup>st</sup>

1<sup>st</sup>

В

1<sup>st</sup>

2<sup>nd</sup>

1<sup>st</sup>

1<sup>st</sup>

2<sup>nd</sup>

2<sup>nd</sup>

1<sup>st</sup>

В

1<sup>st</sup> & 2<sup>nd</sup>

1<sup>st</sup> & 2<sup>nd</sup>

Building

ΒE

CH

HC

IAF

IC

LA-N

LD

LLC

LW

MO

PC

UN

WC